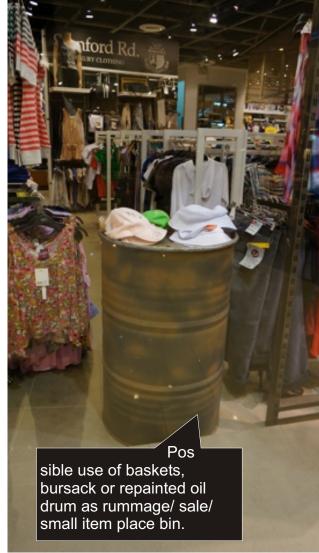

Shelf Lighting** 

#### The Paper Tree Cashier Counter Design References

#### **Bread Talk Counter**



#### Star Bucks Counter



### The Paper Tree Cashier Counter Design References

#### 2nd Display (Product Ad and POS Info) Starbucks Coffee Tip Box Use of POS Printer Use of shelf in front of 2nd display monitor as for small equipment display shelf for footprint impulse buy items. Kensington lock to tie things down Use of wooden box to hide cash tray and as a platform to elevate the computer POS from the counter top surface.









## **Fully Booked**



## Hearst Castle, California





# Quincy Market in Boston, Massachusetts





# Quincy Market in Boston, Massachusetts



# Walmart Ready-To-Eat Cookies





# Walmart Packing/ Bagging Station



# Hudson News at LAX Airport









## Starbucks Coffee



#### Starbucks Coffee





#### Bench



## Walmart low price promise



#### **Fully Booked**



#### Breadtalk



# Walmart Packing/ Bagging Station



# Trader Joe's Packing/ Bagging Station