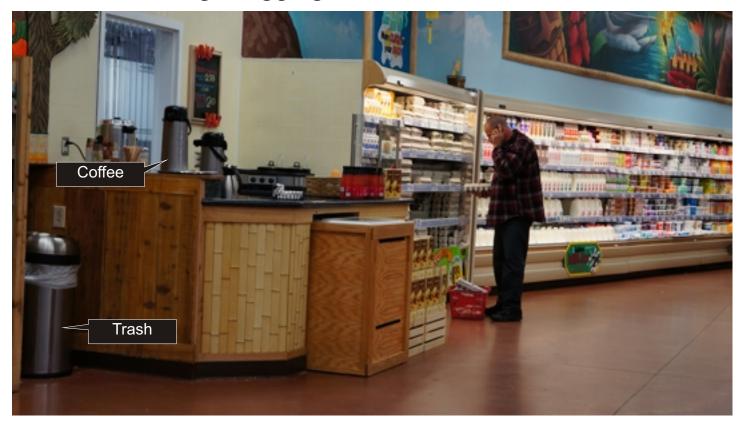

ore Brand Slogan

Outlets

**Counter Shelf Lighting** 

#### The Paper Tree Cashier Counter Design References

#### **Bread Talk Counter**



#### Star Bucks Counter



### The Paper Tree Cashier Counter Design References

#### 2nd Display (Product Ad and POS Info) Starbucks Coffee Tip Box Use of POS Printer Use of shelf in front of 2nd display monitor as for small equipment display shelf for footprint impulse buy items. Kensington lock to tie things down Use of wooden box to hide cash tray and as a platform to elevate the computer POS from the counter top surface.









## **Fully Booked**



## Hearst Castle, California





# Quincy Market in Boston, Massachusetts





# Quincy Market in Boston, Massachusetts



# Walmart Ready-To-Eat Cookies





# Walmart Packing/ Bagging Station



# Hudson News at LAX Airport









## Starbucks Coffee



#### Starbucks Coffee





#### Bench



## Walmart low price promise



#### **Fully Booked**



#### Breadtalk



# Walmart Packing/ Bagging Station



# Trader Joe's Packing/ Bagging Station