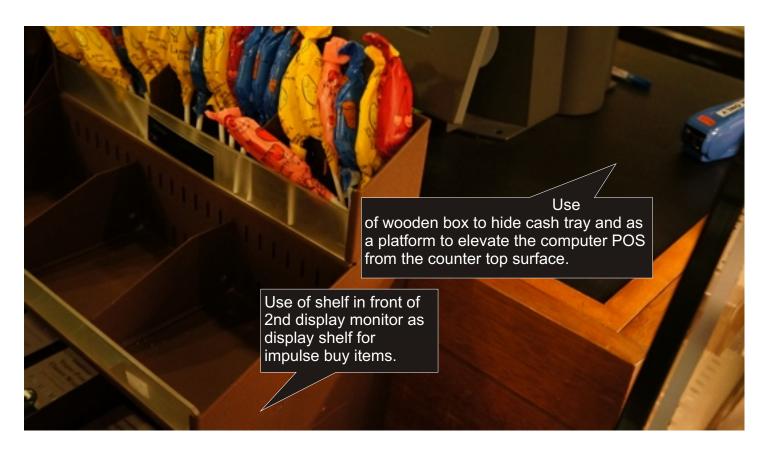

#### 2nd Display (Product Ad and POS Info) Starbucks Coffee Tip Box Use of POS Printer Use of shelf in front of 2nd display monitor as for small equipment display shelf for footprint impulse buy items. Kensington lock to tie things down Use of wooden box to hide cash tray and as a platform to elevate the computer POS from the counter top surface.