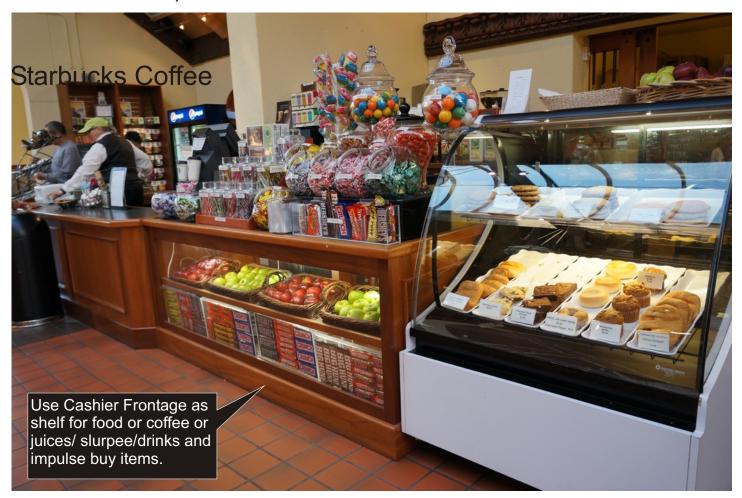

Display LCD

**PC Unit** 

**POS Printer** 

**Plastic Bags** 

**Packaging Materials** 

Impulse Buy

Additional Front Shelf

**Green Messaging** 

Store Policy

Store Brand Slogan

Outlets

**Counter Shelf Lighting** 

#### The Paper Tree Cashier Counter Design References

#### **Bread Talk Counter**



#### Star Bucks Counter



### The Paper Tree Cashier Counter Design References

#### 2nd Display (Product Ad and POS Info) Starbucks Coffee Tip Box Use of POS Printer Use of shelf in front of 2nd display monitor as for small equipment display shelf for footprint impulse buy items. Kensington lock to tie things down Use of wooden box to hide cash tray and as a platform to elevate the computer POS from the counter top surface.









## **Fully Booked**



## Hearst Castle, California





# Quincy Market in Boston, Massachusetts





# Quincy Market in Boston, Massachusetts



# Walmart Ready-To-Eat Cookies





# Walmart Packing/ Bagging Station



# Hudson News at LAX Airport









## Starbucks Coffee



#### Starbucks Coffee





#### Bench



## Walmart low price promise



#### **Fully Booked**



#### Breadtalk



# Walmart Packing/ Bagging Station



# Trader Joe's Packing/ Bagging Station