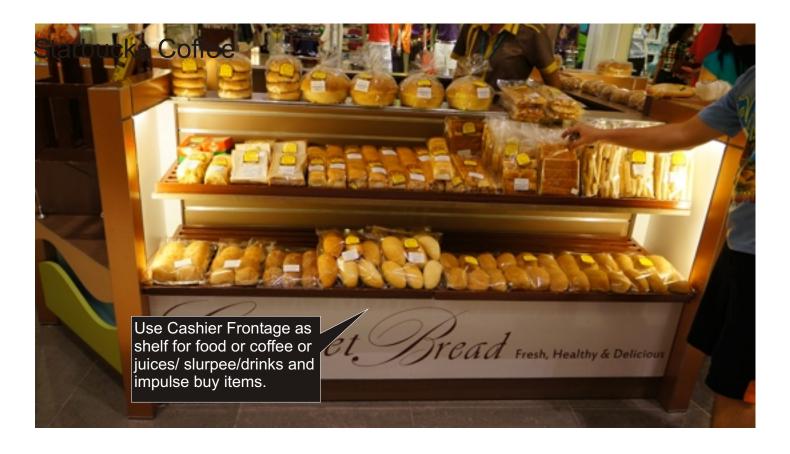

inovices/ receipts/ supplies

**Cash Drawer** 

Double Display LCD

**PC Unit** 

**POS Printer** 

**Plastic Bags** 

**Packaging Materials** 

Impulse Buy

Additional Front Shelf

**Green Messaging** 

Store Policy

Store Brand Slogan

Outlets

**Counter Shelf Lighting** 

#### The Paper Tree Cashier Counter Design References

#### **Bread Talk Counter**



#### Star Bucks Counter



### The Paper Tree Cashier Counter Design References

#### 2nd Display (Product Ad and POS Info) Starbucks Coffee Tip Box Use of POS Printer Use of shelf in front of 2nd display monitor as for small equipment display shelf for footprint impulse buy items. Kensington lock to tie things down Use of wooden box to hide cash tray and as a platform to elevate the computer POS from the counter top surface.









## **Fully Booked**



## Hearst Castle, California





# Quincy Market in Boston, Massachusetts





# Quincy Market in Boston, Massachusetts



# Walmart Ready-To-Eat Cookies





# Walmart Packing/ Bagging Station



# Hudson News at LAX Airport









## Starbucks Coffee



#### Starbucks Coffee





#### Bench



## Walmart low price promise



#### **Fully Booked**



#### Breadtalk



# Walmart Packing/ Bagging Station



# Trader Joe's Packing/ Bagging Station