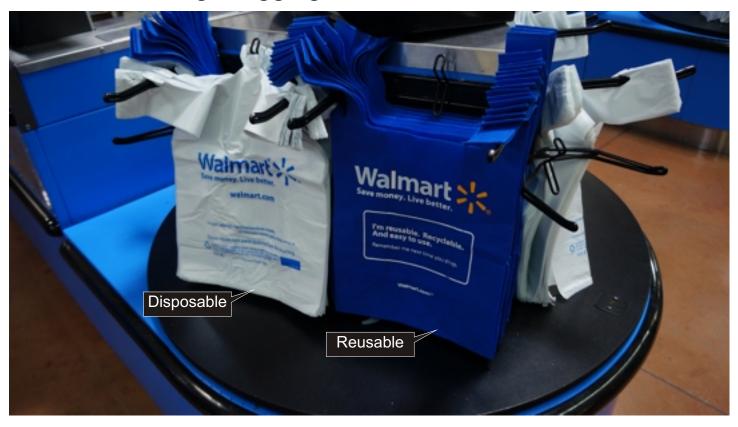

rences

#### 2nd Display (Product Ad and POS Info) Starbucks Coffee Tip Box Use of POS Printer Use of shelf in front of 2nd display monitor as for small equipment display shelf for footprint impulse buy items. Kensington lock to tie things down Use of wooden box to hide cash tray and as a platform to elevate the computer POS from the counter top surface.









## **Fully Booked**



## Hearst Castle, California





# Quincy Market in Boston, Massachusetts





# Quincy Market in Boston, Massachusetts



# Walmart Ready-To-Eat Cookies





# Walmart Packing/ Bagging Station



# Hudson News at LAX Airport









## Starbucks Coffee



#### Starbucks Coffee





#### Bench



## Walmart low price promise



#### **Fully Booked**



#### Breadtalk



# Walmart Packing/ Bagging Station



# Trader Joe's Packing/ Bagging Station