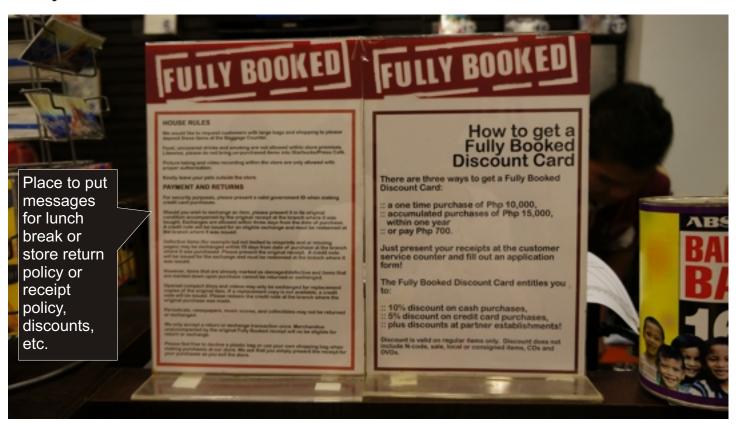

ounter



### The Paper Tree Cashier Counter Design References

#### 2nd Display (Product Ad and POS Info) Starbucks Coffee Tip Box Use of POS Printer Use of shelf in front of 2nd display monitor as for small equipment display shelf for footprint impulse buy items. Kensington lock to tie things down Use of wooden box to hide cash tray and as a platform to elevate the computer POS from the counter top surface.









## **Fully Booked**



## Hearst Castle, California





# Quincy Market in Boston, Massachusetts





# Quincy Market in Boston, Massachusetts



# Walmart Ready-To-Eat Cookies





# Walmart Packing/ Bagging Station



# Hudson News at LAX Airport









## Starbucks Coffee



#### Starbucks Coffee





#### Bench



## Walmart low price promise



#### **Fully Booked**



#### Breadtalk



# Walmart Packing/ Bagging Station



# Trader Joe's Packing/ Bagging Station