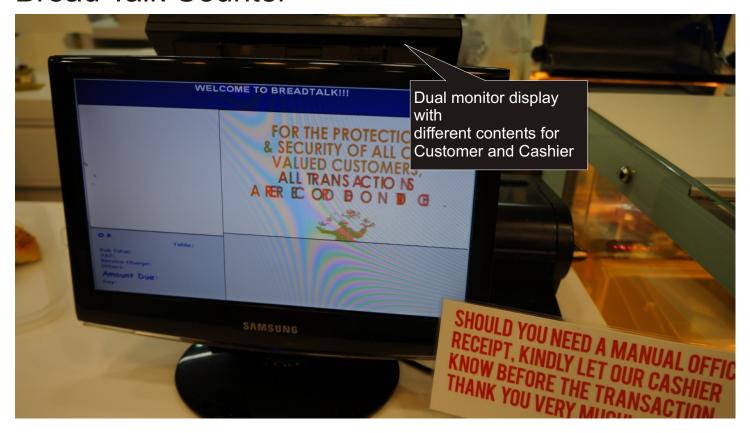

# The Paper Tree

# **Cashier Counter Design**

# Things to Consider for Cashier Counter

Storage for inovices/ receipts/ supplies

**Cash Drawer** 

Double Display LCD

**PC Unit** 

**POS Printer** 

**Plastic Bags** 

**Packaging Materials** 

Impulse Buy

Additional Front Shelf

**Green Messaging** 

Store Policy

Store Brand Slogan

Outlets

**Counter Shelf Lighting** 

#### The Paper Tree Cashier Counter Design References

#### **Bread Talk Counter**



#### Star Bucks Counter



### The Paper Tree Cashier Counter Design References

#### 2nd Display (Product Ad and POS Info) Starbucks Coffee Tip Box Use of POS Printer Use of shelf in front of 2nd display monitor as for small equipment display shelf for footprint impulse buy items. Kensington lock to tie things down Use of wooden box to hide cash tray and as a platform to elevate the computer POS from the counter top surface.









## **Fully Booked**



## Hearst Castle, California





# Quincy Market in Boston, Massachusetts





# Quincy Market in Boston, Massachusetts



# Walmart Ready-To-Eat Cookies





# Walmart Packing/ Bagging Station



# Hudson News at LAX Airport









## Starbucks Coffee



#### Starbucks Coffee





#### Bench



## Walmart low price promise



####