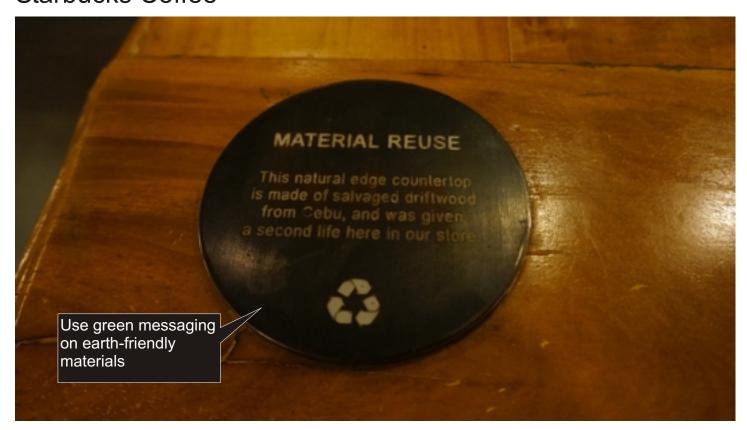

## Starbucks Coffee

#### Starbucks Coffee

Impulse Buy

Additional Front Shelf

**Green Messaging** 

Store Policy

Store Brand Slogan

Outlets

**Counter Shelf Lighting** 