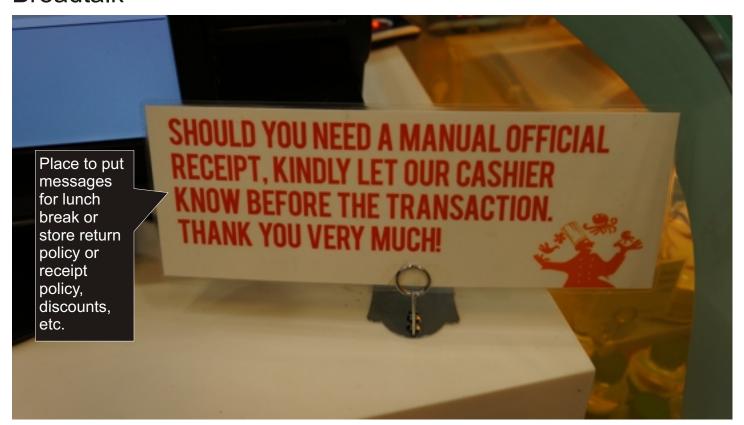

Paper Tree Cashier Counter Design References

#### 2nd Display (Product Ad and POS Info) Starbucks Coffee Tip Box Use of POS Printer Use of shelf in front of 2nd display monitor as for small equipment display shelf for footprint impulse buy items. Kensington lock to tie things down Use of wooden box to hide cash tray and as a platform to elevate the computer POS from the counter top surface.









## **Fully Booked**



## Hearst Castle, California





# Quincy Market in Boston, Massachusetts





# Quincy Market in Boston, Massachusetts



# Walmart Ready-To-Eat Cookies





# Walmart Packing/ Bagging Station



# Hudson News at LAX Airport









## Starbucks Coffee



#### Starbucks Coffee





#### Bench



## Walmart low price promise



#### **Fully Booked**



#### Breadtalk



# Walmart Packing/ Bagging Station



# Trader Joe's Packing/ Bagging Station