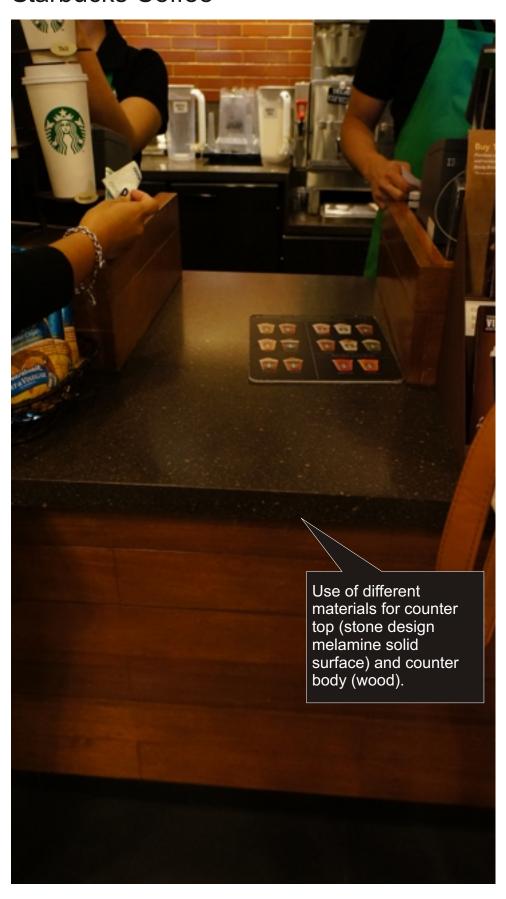

#### Star Bucks Counter

#### 2nd Display (Product Ad and POS Info) Starbucks Coffee Tip Box Use of POS Printer Use of shelf in front of 2nd display monitor as for small equipment display shelf for footprint impulse buy items. Kensington lock to tie things down Use of wooden box to hide cash tray and as a platform to elevate the computer POS from the counter top surface.