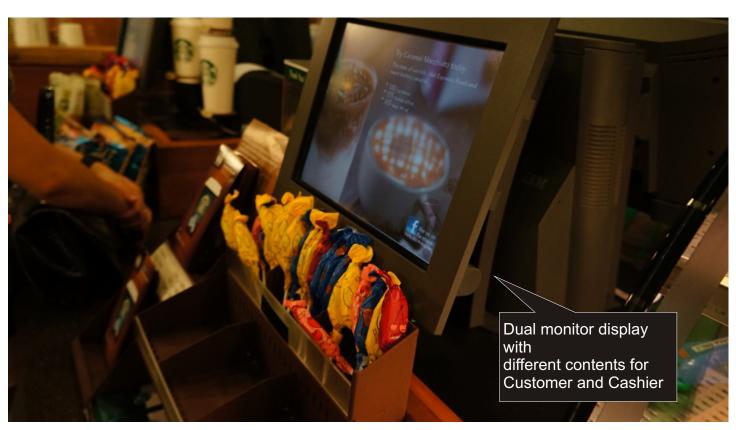

# The Paper Tree

# **Cashier Counter Design**

# Things to Consider for Cashier Counter

Storage for inovices/ receipts/ supplies

**Cash Drawer** 

Double Display LCD

**PC Unit** 

**POS Printer** 

**Plastic Bags** 

**Packaging Materials** 

Impulse Buy

Additional Front Shelf

**Green Messaging** 

Store Policy

Store Brand Slogan

Outlets

**Counter Shelf Lighting** 

#### The Paper Tree Cashier Counter Design References

#### **Bread Talk Counter**



#### Star Bucks Counter



### The Paper Tree Cashier Counter Design References

#### 2nd Display (Product Ad and POS Info) Starbucks Coffee Tip Box Use of POS Printer Use of shelf in front of 2nd display monitor as for small equipment display shelf for footprint impulse buy items. Kensington lock to tie things down Use of wooden box to hide cash tray and as a platform to elevate the computer POS from the counter top surface.









## **Fully Booked**



## Hearst Castle, California





# Quincy Market in Boston, Massachusetts





# Quincy Market in Boston, Massachusetts



# Walmart Ready-To-Eat Cookies





# Walmart Packing/ Bagging Station



# Hudson News at LAX Airport









## Starbucks Coffee



#### Starbucks Coffee





#### Bench



## Walmart low price promise



#### **Fully Booked**



#### B