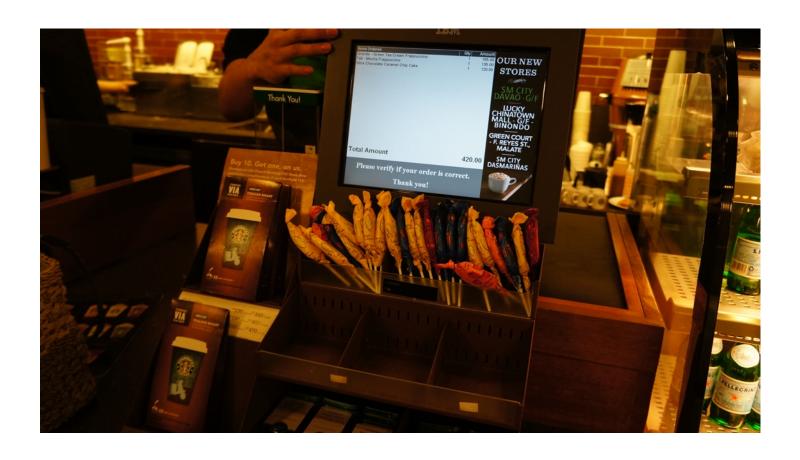

#### Star Bucks Counter

#### 2nd Display (Product Ad and POS Info) Starbucks Coffee Tip Box Use of POS Printer Use of shelf in front of 2nd display monitor as for small equipment display shelf for footprint impulse buy items. Kensington lock to tie things down Use of wooden box to hide cash tray and as a platform to elevate the computer POS from the counter top surface.

## Starbucks Coffee

#### Starbucks Coffee