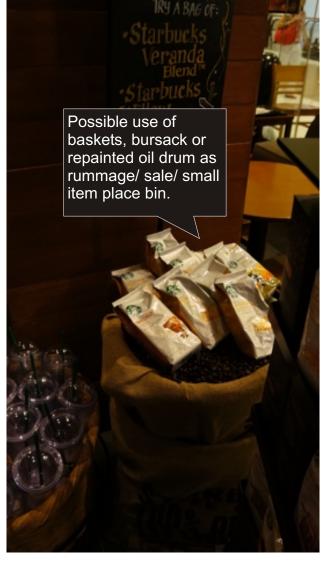

helf Lighting** 

#### The Paper Tree Cashier Counter Design References

#### **Bread Talk Counter**



#### Star Bucks Counter



### The Paper Tree Cashier Counter Design References

#### 2nd Display (Product Ad and POS Info) Starbucks Coffee Tip Box Use of POS Printer Use of shelf in front of 2nd display monitor as for small equipment display shelf for footprint impulse buy items. Kensington lock to tie things down Use of wooden box to hide cash tray and as a platform to elevate the computer POS from the counter top surface.









## **Fully Booked**



## Hearst Castle, California





# Quincy Market in Boston, Massachusetts





# Quincy Market in Boston, Massachusetts



# Walmart Ready-To-Eat Cookies





# Walmart Packing/ Bagging Station



# Hudson News at LAX Airport









## Starbucks Coffee



#### Starbucks Coffee





#### Bench



## Walmart low price promise



#### **Fully Booked**



#### Breadtalk



# Walmart Packing/ Bagging Station



# Trader Joe's Packing/ Bagging Station