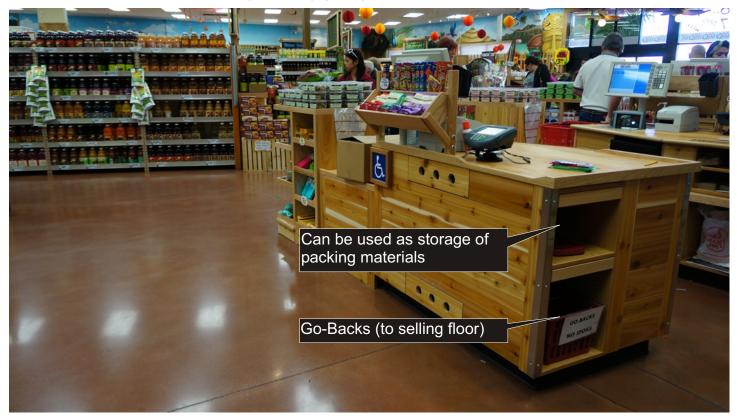

S Info) Starbucks Coffee Tip Box Use of POS Printer Use of shelf in front of 2nd display monitor as for small equipment display shelf for footprint impulse buy items. Kensington lock to tie things down Use of wooden box to hide cash tray and as a platform to elevate the computer POS from the counter top surface.









## **Fully Booked**



## Hearst Castle, California





# Quincy Market in Boston, Massachusetts





# Quincy Market in Boston, Massachusetts



# Walmart Ready-To-Eat Cookies





# Walmart Packing/ Bagging Station



# Hudson News at LAX Airport









## Starbucks Coffee



#### Starbucks Coffee





#### Bench



## Walmart low price promise



#### **Fully Booked**



#### Breadtalk



# Walmart Packing/ Bagging Station



# Trader Joe's Packing/ Bagging Station