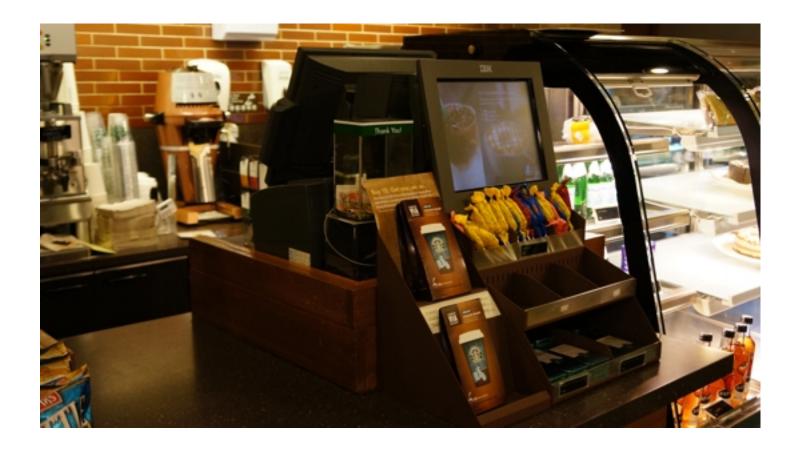

#### Star Bucks Counter

#### 2nd Display (Product Ad and POS Info) Starbucks Coffee Tip Box Use of POS Printer Use of shelf in front of 2nd display monitor as for small equipment display shelf for footprint impulse buy items. Kensington lock to tie things down Use of wooden box to hide cash tray and as a platform to elevate the computer POS from the counter top surface.

## Starbucks Coffee

#### Starbucks Coffee