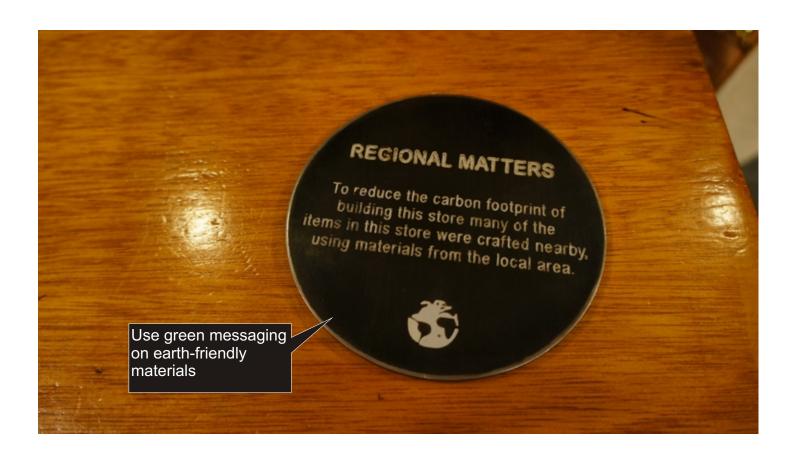

## Starbucks Coffee

#### Starbucks Coffee

Impulse Buy

Additional Front Shelf

**Green Messaging** 

Store Policy

Store Brand Slogan

Outlets

**Counter Shelf Lighting** 